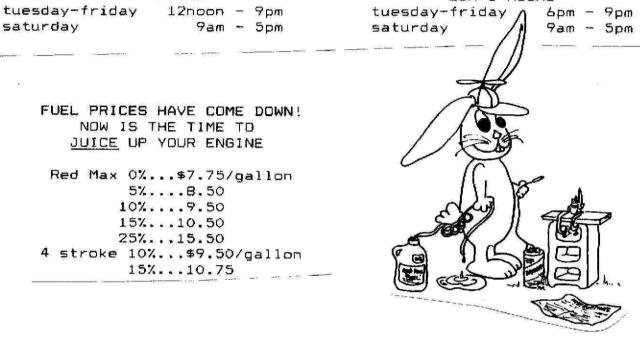

See you at the field!

2062 RABBIT LANE **PHOENIX, N.Y. 13135** (315) 695-2448

The Professional Approach To Modeling

MARGE'S HOURS

saturday

9am - 5pm

LON'S HOURS

FUEL PRICES HAVE COME DOWN! NOW IS THE TIME TO JUICE UP YOUR ENGINE

Red Max 0%...\$7.75/gallon

5%....B.50

10%....9.50

15%...10.50

25%...15.50 4 stroke 10%...\$9.50/gallon

15%...10.75

P.S. Don't forget the engine adjustment & tuning clinic Thursday May 24th at 7pm at Lon's Shop